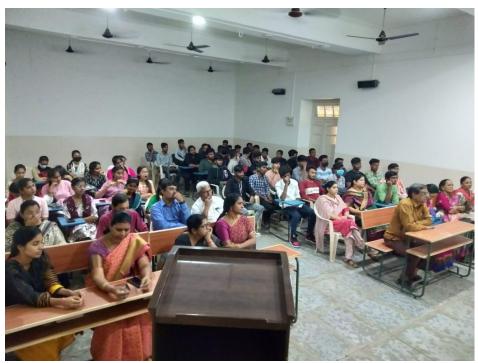

#### ABOUT THE WORKSHOP

Presented seminar on "computer technology awareness" on account of world computer literacy day celebrated by computer science & applications department along with B.com, B.Sc students & faculty members on Dec 2<sup>nd</sup>, 2023. There were 60 participants who attended the session.

**SEMINAR SNAPSHOTS** 